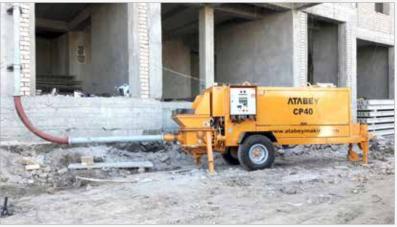

#### **CP Series**

#### **CP Series /** Technical Details

|                                       |                  | Models  |          |         |          |         |          |         |          |         |         |
|---------------------------------------|------------------|---------|----------|---------|----------|---------|----------|---------|----------|---------|---------|
|                                       |                  | CP 25   | CP 25 HP | CP 40   | CP 40 HP | CP 50   | CP 50 HP | CP 60   | CP 60 HP | CP 80   | CP 100  |
| Engine Power Range                    | kw               | 50-70   | 70-92    | 70-92   | 92-105   | 92-105  | 97-120   | 97-120  | 210      | 97-140  | 97-160  |
|                                       | hp               | 67-93   | 93-120   | 93-120  | 120-140  | 120-140 | 130-160  | 160-230 | 280      | 160-200 | 160-220 |
| Concrete Output<br>Rod Side (m³/h)    | rated            | 25,5    | 25,9     | 41,2    | 42,7     | 51,5    | 50,3     | 60,6    | 58,7     | 79,8    | 100,3   |
|                                       | at max. pressure | 18-21   | 15-17    | 31-33   | 22-28    | 32-36   | 31,0     | 44,0    | 39,3     | 63,8    | 80,2    |
| Concrete Output<br>Piston Side (m³/h) | rated            | 17,9    | 18,3     | 28,9    | 30,2     | 36,2    | 35,5     | 41,5    | 41,2     | 56,4    | 65,5    |
|                                       | at max. pressure | 12-14   | 11-14    | 22-23   | 18-20    | 26-29   | 23       | 31      | 22       | 44      | 49      |
| Concrete Cyl.<br>Diameter             | mm               | 180     | 180      | 180     | 180      | 180     | 200      | 200     | 200      | 200     | 200     |
| Concrete Output<br>Rod Side (bar)     | rated            | 74      | 94       | 74      | 94       | 73      | 94       | 71      | 80       | 71      | 70      |
|                                       | max.             | 93      | 128      | 93      | 128      | 91      | 128      | 89      | 109      | 89      | 88      |
| Concrete Output<br>Piston Side (bar)  | rated            | 112     | 124      | 112     | 124      | 112     | 124      | 108     | 109      | 108     | 118     |
|                                       | max.             | 140     | 169      | 140     | 169      | 140     | 169      | 135     | 148      | 135     | 148     |
| Available Engine Brands               |                  | Cummins | Cummins  | Cummins | Cummins  | Cummins | Cummins  | Cummins | Cummins  | Cummins | Cummins |
|                                       |                  | Perkins | Perkins  | Perkins | Perkins  | Perkins |          |         |          |         |         |
|                                       |                  | Yavuz   | Yavuz    | Yavuz   | Yavuz    | Yavuz   |          |         |          |         |         |
|                                       |                  | Kubota  | Kubota   | Kubota  |          |         |          |         |          |         |         |