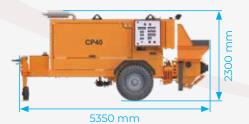

vuz   | Yavuz    | Yavuz   | Yavuz    | Yavuz   |          |         |          |         |         |
|                                       |                  | Kubota  | Kubota   | Kubota  |          |         |          |         |          |         |         |

#### S-Valve System: Integrated With Robust Frame And Twin Boxer Cylinders



both; steerable towing

and standing safely

toing and standing safely bottom discharge plate withhydraulically actuated cylinder for easier

cleaning and maintenance

#### **CP Series /** Technical Details



- Managed Components
- Provides Easy Maintance And Cleaning
- Easy To Use!



- Powerful Concrete Flow
- Stable Hydraulic Oil Pressure
- Variable Flow Hydraulic Pump With Power Regulator And Torque Limiter

## Dimensions of CP 25-40-50 Models



Side View



Top View

#### Simple, straightforward control panel



- Operator Friendly Control Panel
- Easy and Functional Control
- Remote Control Option Available



Dimensions of CP 60-80-100 Models



Side View



Top View

#### **CP Series**





# Atabey; Common language of concrete placer's in more than 80 countries







/atabeyconstructionequipment



atabey construction equipment



#### ATABEY CONSTRUCTION EQUIPMENT

Address: Keresteciler San. Sit. 4. Cad. No: 39 Kahramankazan / Ankara - TURKEY Phone: +90 312 441 11 33 Fax: +90 312 441 58 88 www.atabeymakina.com