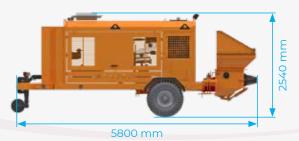

|          |         |          |         |         |

#### S-Valve System: Integrated With Robust Frame And Twin Boxer Cylinders



both; steerable towing

and standing safely

toing and standing safely bottom discharge plate withhydraulically actuated cylinder for easier

cleaning and maintenance

#### **CP Series /** Technical Details



- Managed Components
- Provides Easy Maintance And Cleaning
- Easy To Use!



- Powerful Concrete Flow
- Stable Hydraulic Oil Pressure
- Variable Flow Hydraulic Pump With Power Regulator And Torque Limiter

## Dimensions of CP 25-40-50 Models



Side View



Top View

#### Simple, straightforward control panel



- Operator Friendly Control Panel
- Easy and Functional Control
- Remote Control Option Available



Dimensions of CP 60-80-100 Models



Side View



Top View

#### **CP Series**





# Atabey; Common language of concrete placer's in more than 80 countries







/atabeyconstructionequipment



atabey construction equipment



#### ATABEY CONSTRUCTION EQUIPMENT

Address: Keresteciler San. Sit. 4. Cad. No: 39 Kahramankazan / Ankara - TURKEY Phone: +90 312 441 11 33 Fax: +90 312 441 58 88 www.atabeymakina.com