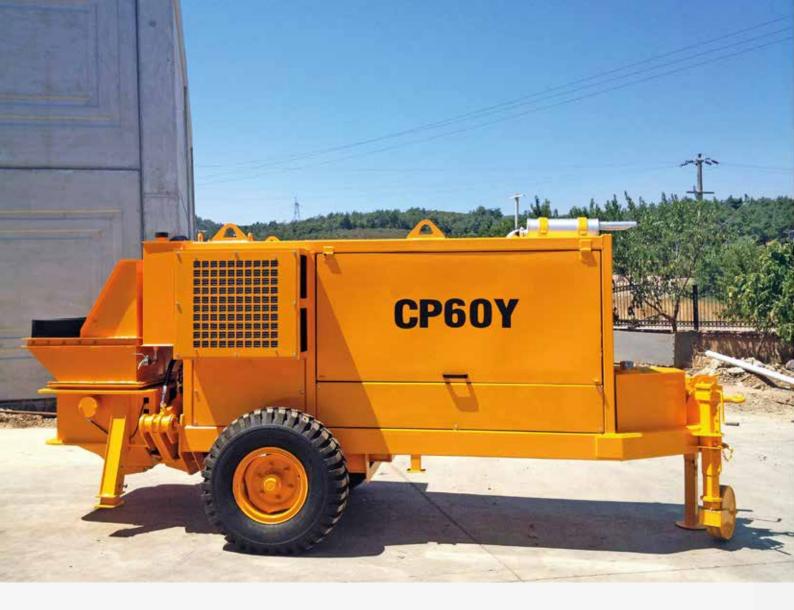

#### **CP Series /** Technical Details

|                                       |                  | Models  |          |         |          |         |          |         |          |         |         |
|---------------------------------------|------------------|---------|----------|---------|----------|---------|----------|---------|----------|---------|---------|
|                                       |                  | CP 25   | CP 25 HP | CP 40   | CP 40 HP | CP 50   | CP 50 HP | CP 60   | CP 60 HP | CP 80   | CP 100  |
| Engine Power Range                    | kw               | 50-70   | 70-92    | 70-92   | 92-105   | 92-105  | 97-120   | 97-120  | 210      | 97-140  | 97-160  |
|                                       | hp               | 67-93   | 93-120   | 93-120  | 120-140  | 120-140 | 130-160  | 160-230 | 280      | 160-200 | 160-220 |
| Concrete Output<br>Rod Side (m³/h)    | rated            | 25,5    | 25,9     | 41,2    | 42,7     | 51,5    | 50,3     | 60,6    | 58,7     | 79,8    | 100,3   |
|                                       | at max. pressure | 18-21   | 15-17    | 31-33   | 22-28    | 32-36   | 31,0     | 44,0    | 39,3     | 63,8    | 80,2    |
| Concrete Output<br>Piston Side (m³/h) | rated            | 17,9    | 18,3     | 28,9    | 30,2     | 36,2    | 35,5     | 41,5    | 41,2     | 56,4    | 65,5    |
|                                       | at max. pressure | 12-14   | 11-14    | 22-23   | 18-20    | 26-29   | 23       | 31      | 22       | 44      | 49      |
| Concrete Cyl.<br>Diameter             | mm               | 180     | 180      | 180     | 180      | 180     | 200      | 200     | 200      | 200     | 200     |
| Concrete Output<br>Rod Side (bar)     | rated            | 74      | 94       | 74      | 94       | 73      | 94       | 71      | 80       | 71      | 70      |
|                                       | max.             | 93      | 128      | 93      | 128      | 91      | 128      | 89      | 109      | 89      | 88      |
| Concrete Output<br>Piston Side (bar)  | rated            | 112     | 124      | 112     | 124      | 112     | 124      | 108     | 109      | 108     | 118     |
|                                       | max.             | 140     | 169      | 140     | 169      | 140     | 169      | 135     | 148      | 135     | 148     |
| Available Engine Brands               |                  | Cummins | Cummins  | Cummins | Cummins  | Cummins | Cummins  | Cummins | Cummins  | Cummins | Cummins |
|                                       |                  | Perkins | Perkins  | Perkins | Perkins  | Perkins |          |         |          |         |         |
|                                       |                  | Yavuz   | Yavuz    | Yavuz   | Yavuz    | Yavuz   |          |         |          |         |         |
|                                       |                  | Kubota  | Kubota   | Kubota  |          |         |          |         |          |         |         |