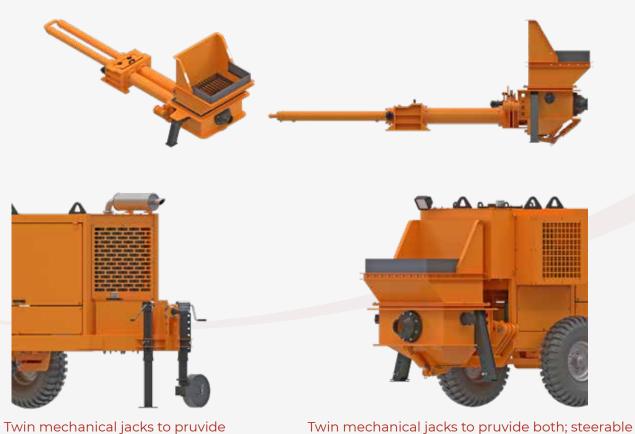

#### S-Valve System: Integrated With Robust Frame And Twin Boxer Cylinders

both; steerable towing

and standing safely

toing and standing safely bottom discharge plate withhydraulically actuated cylinder for easier

cleaning and maintenance